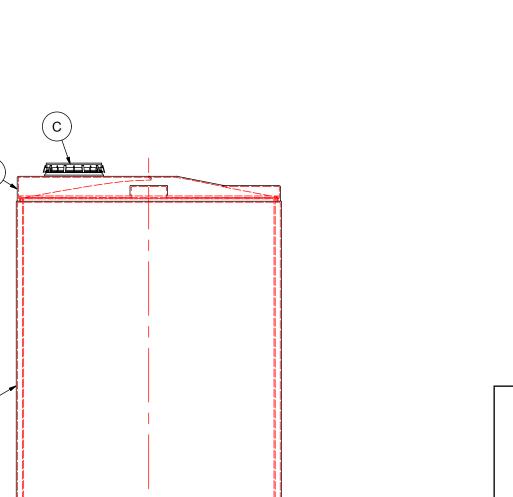

| MATERIALS LIST |                            |       |
|----------------|----------------------------|-------|
| ITEMS          | DESCRIPTION                | NOTES |
| Α              | DMT-2200 INSIDE TANK       |       |
| В              | DMT-2200 OUTSIDE TANK      |       |
| С              | 16" LID WITH LOCKING STRAP |       |
|                |                            |       |
|                |                            |       |
|                |                            |       |
|                |                            |       |
|                |                            |       |

SIDE VIEW