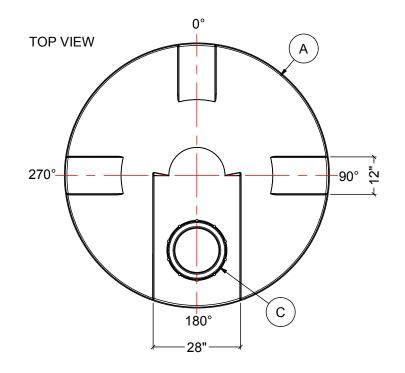

## NOTES:

- 1. TANK IS MANUFACTURED TO ASTM-D-1998 STANDARD.
- 2. ALL DIMENSIONS ARE APPROXIMATE.

B

- 3. ONLY ONE BOTTOM OUTLET FITTING MAY BE INSTALLED.
- 4. BOTTOM OUTLET FITTING MAY ONLY BE INSTALLED ON A FITTING FLAT LOCATED AT 0°, 90°,180° OR 270°.

| MATERIALS LIST |                            |       |
|----------------|----------------------------|-------|
| ITEMS          | DESCRIPTION                | NOTES |
| Α              | DMT-2200 INSIDE TANK       |       |
| В              | DMT-2200 OUTSIDE TANK      |       |
| С              | 16" LID WITH LOCKING STRAP |       |
|                |                            |       |
|                |                            |       |
|                |                            |       |
|                |                            |       |
|                |                            |       |