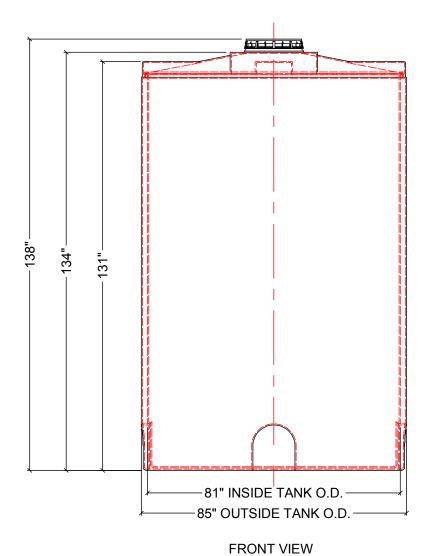

| MATERIALS LIST |                            |       |
|----------------|----------------------------|-------|
| ITEMS          | DESCRIPTION                | NOTES |
| Α              | DMT-2200 INSIDE TANK       |       |
| В              | DMT-2200 OUTSIDE TANK      |       |
| С              | 16" LID WITH LOCKING STRAP |       |
|                |                            |       |
|                |                            |       |
|                |                            |       |
|                |                            |       |
|                |                            |       |